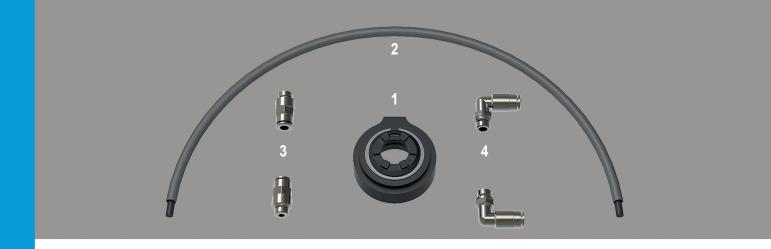

### reCool Coolant Supply set includes:

- 1 reCool clamping nut with outer ring
- 2 Coolant pipe with protector (0.6mm, 400 mm length)
- 3 1/8" BSP straight push-in fitting
- 4 1/8" BSP elbow push-in fitting