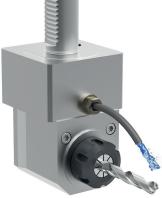

## reCool® Rotary Coolant Supply System

- Converts existing tooling systems to thru coolant at low costs in 2 minutes
- For using ER-collets in driven tools with metric external thread (ISO 15488/DIN 6944)
- Speeds up to 12,000 rpm\*
- Coolant pressures up to 70 bar/1,000 PSI\*
- Maintenance-free coolant lubricated bearings
- For coolant-thru tools (with DS sealing discs) and for peripheral cooling (with KS flush discs)
- \* Exact pressure maximum dependent upon application, ER series, and pressure loss in system. Tubing might need to be upgrade for higher pressures. ER 40 reCool units max of 6,000 rpm.

# **Benefits of Internal Cooling with reCool**

- Optimized coolant for all tools and for difficult to access machining
- Suitable for use with the REGO-FIX Coolant disk or Coolant flush systems

 More coolant reaches the cutting tool without splattering or spray losses

 Tool lubrication is optimized via through tool coolant

 Increased chip removal