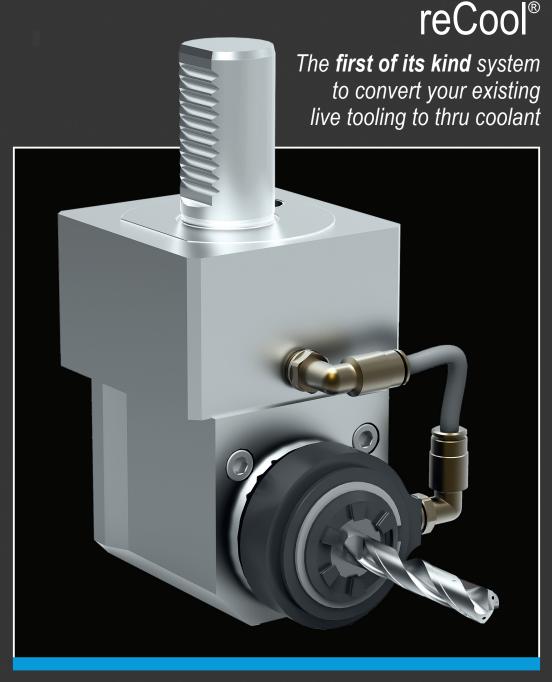

## reCool® Rotary Coolant Supply System

- Converts existing tooling systems to thru coolant at low costs in 2 minutes
- For using ER-collets in driven tools with metric external thread (ISO 15488/DIN 6944)
- Speeds up to 12,000 rpm\*
- Coolant pressures up to 70 bar/1,000 PSI\*
- Maintenance-free coolant lubricated bearings
- For coolant-thru tools (with DS sealing discs) and for peripheral cooling (with KS flush discs)
- \* Exact pressure maximum dependent upon application, ER series, and pressure loss in system. Tubing might need to be upgrade for higher pressures. ER 40 reCool units max of 6,000 rpm.

# **Benefits of Internal Cooling with reCool**

- Optimized coolant for all tools and for difficult to access machining
- Suitable for use with the REGO-FIX Coolant disk or Coolant flush systems

 More coolant reaches the cutting tool without splattering or spray losses

 Tool lubrication is optimized via through tool coolant

 Increased chip removal